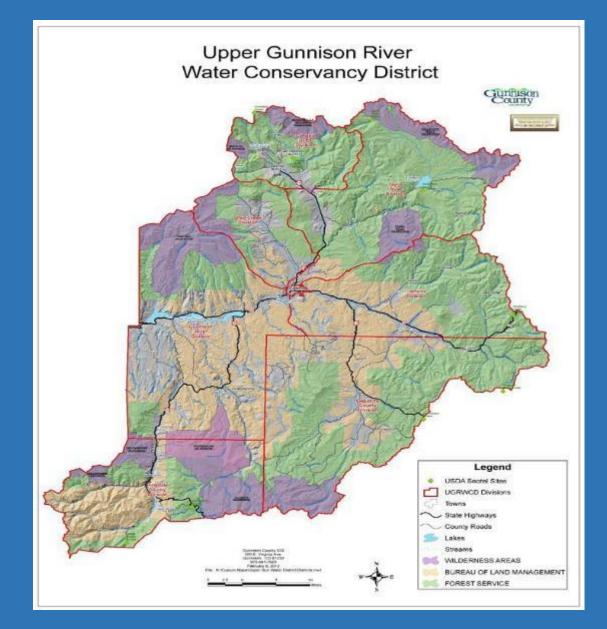

|      |      |      |      |      |      |
| Weaver & Leonhardy Ditch     |                                                     |      |      |      |      |      |      |      |      |      |      |
| Crystal River ISF            |                                                     |      |      |      |      |      |      |      |      |      |      |
|                              | 0                                                   |      |      |      |      |      |      |      |      |      | 10+  |
|                              | Average Acre Feet / Day                             |      |      |      |      |      |      |      |      |      |      |

Average Acre Feet / Day



## Inset channel







Offchannel storage



## Irrigation efficiency



#### Upper Gunnison



- Irrigation is primarily flood irrigation
- In some cases flood irrigation mimics natural process
- Can be challenging during low water periods
- Limited upstream storage



| Sub-Basin                                                  | Timetable                        |  |  |  |  |  |
|------------------------------------------------------------|----------------------------------|--|--|--|--|--|
| Ohio Creek                                                 | 2017-2018 (incl. pilot projects) |  |  |  |  |  |
| East River                                                 | 2017-2019                        |  |  |  |  |  |
| Lake Fork of the Gunnison River                            | 2017-2018                        |  |  |  |  |  |
| Taylor River