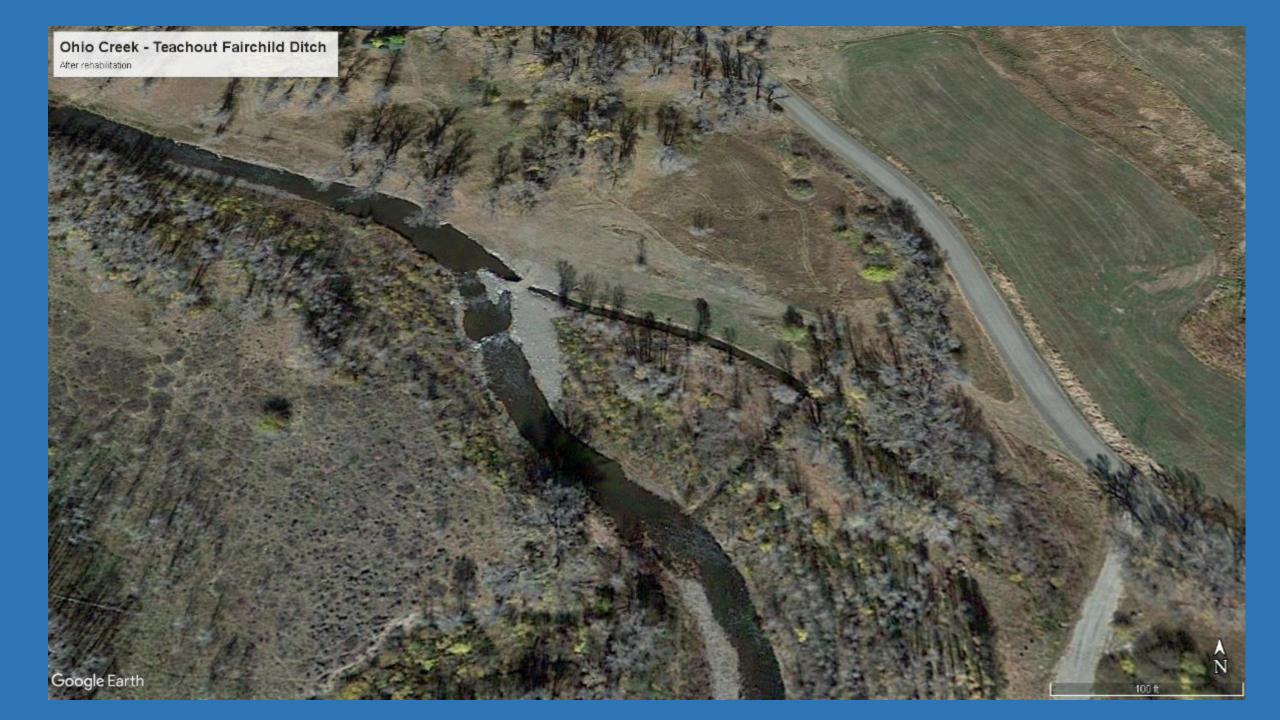

#### Upper Gunnison

- Irrigation is primarily flood irrigation
- In some cases flood irrigation mimics natural process
- Can be challenging during low water periods
- Limited upstream storage

| Sub-Basin                                                  | Timetable                        |  |  |  |  |  |
|------------------------------------------------------------|----------------------------------|--|--|--|--|--|
| Ohio Creek                                                 | 2017-2018 (incl. pilot projects) |  |  |  |  |  |
| East River                                                 | 2017-2019                        |  |  |  |  |  |
| Lake Fork of the Gunnison River                            | 2017-2018                        |  |  |  |  |  |
| Taylor River                                               | 2018                             |  |  |  |  |  |
| Cebolla Creek                                              | 2018                             |  |  |  |  |  |
| Tomichi Creek                                              | 2019-2020                        |  |  |  |  |  |
| Gunnison River mainstem<br>(Almont to Blue Mesa Reservoir) | 2019-2020                        |  |  |  |  |  |

#### **Upper Gunnison**

PIONEER DITCH HARRIS BOHM POTATO DITCH Lower Ohio Creek **Better coordination** HILDEBRAND NO 2 DITCH OTIS MOORE DITCH and management WILSON DITCH GLEASON IRRIGATING DITCH HYZER VIDAL MILLER D BIEBEL NO 3 DITCH BIEBEL NO 1 DITCH TINGLEYDITCH HYZER DITCH VIDAL BROS NO 1 DITCH OHIO CREEK ABOVE MOUTH NR GUNNISON, BEAVER DAM DITCH CHANNEL DITCH

Google Eartl