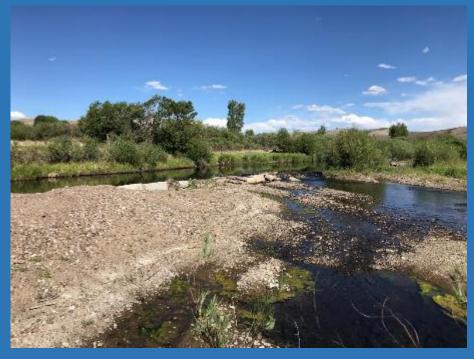

#### Upper Gunnison

- Irrigation is primarily flood irrigation
- In some cases flood irrigation mimics natural process
- Can be challenging during low water periods
- Limited upstream storage

| Sub-Basin                                                  | Timetable                        |  |  |  |  |  |
|------------------------------------------------------------|----------------------------------|--|--|--|--|--|
| Ohio Creek                                                 | 2017-2018 (incl. pilot projects) |  |  |  |  |  |
| East River                                                 | 2017-2019                        |  |  |  |  |  |
| Lake Fork of the Gunnison River                            | 2017-2018                        |  |  |  |  |  |
| Taylor River                                               | 2018                             |  |  |  |  |  |
| Cebolla Creek                                              | 2018                             |  |  |  |  |  |
| Tomichi Creek                                              | 2019-2020                        |  |  |  |  |  |
| Gunnison River mainstem<br>(Almont to Blue Mesa Reservoir) | 2019-2020                        |  |  |  |  |  |

#### **Upper Gunnison**

PIONEER DITCH HARRIS BOHM POTATO DITCH Lower Ohio Creek **Better coordination** HILDEBRAND NO 2 DITCH OTIS MOORE DITCH and management WILSON DITCH GLEASON IRRIGATING DITCH HYZER VIDAL MILLER D BIEBEL NO 3 DITCH BIEBEL NO 1 DITCH TINGLEYDITCH HYZER DITCH VIDAL BROS NO 1 DITCH OHIO CREEK ABOVE MOUTH NR GUNNISON, BEAVER DAM DITCH CHANNEL DITCH