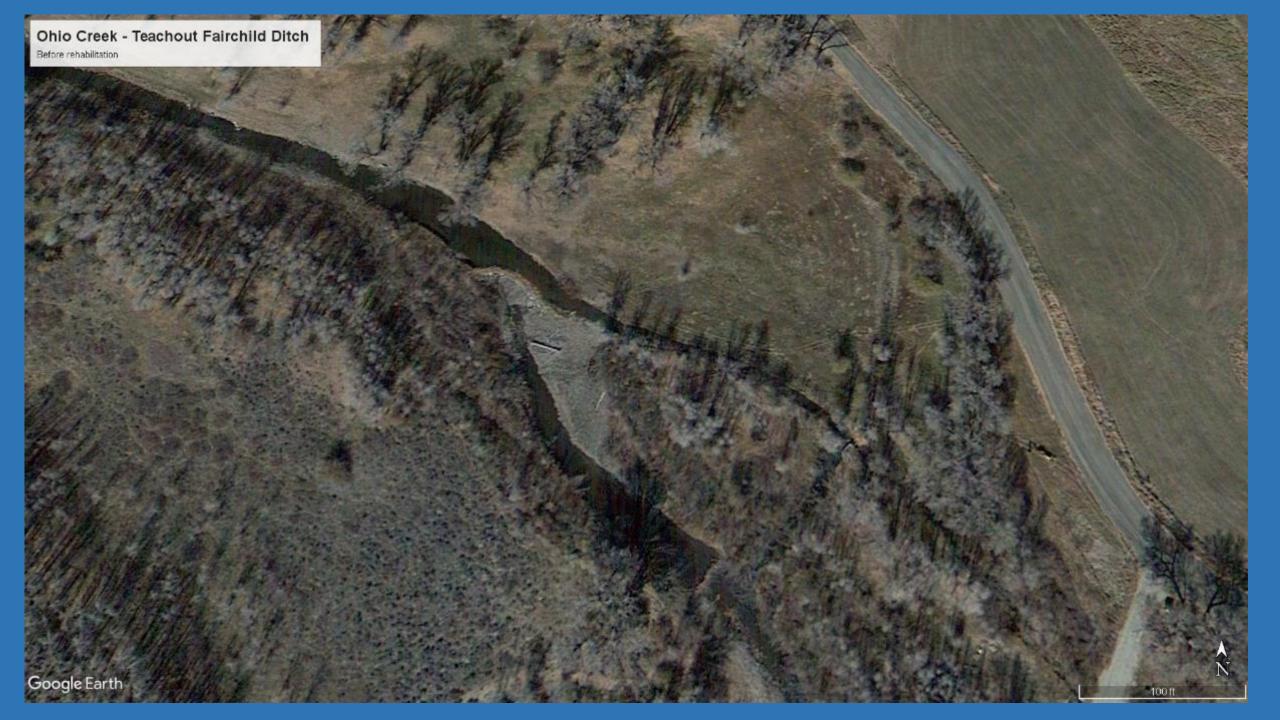

#### Upper Gunnison

- Irrigation is primarily flood irrigation
- In some cases flood irrigation mimics natural process
- Can be challenging during low water periods
- Limited upstream storage

| Sub-Basin                                                  | Timetable                        |  |  |  |  |  |
|------------------------------------------------------------|----------------------------------|--|--|--|--|--|
| Ohio Creek                                                 | 2017-2018 (incl. pilot projects) |  |  |  |  |  |
| East River                                                 | 2017-2019                        |  |  |  |  |  |
| Lake Fork of the Gunnison River                            | 2017-2018                        |  |  |  |  |  |
| Taylor River                                               | 2018                             |  |  |  |  |  |
| Cebolla Creek                                              | 2018                             |  |  |  |  |  |
| Tomichi Creek                                              | 2019-2020                        |  |  |  |  |  |
| Gunnison River mainstem<br>(Almont to Blue Mesa Reservoir) | 2019-2020                        |  |  |  |  |  |

#### **Upper Gunnison**

PIONEER DITCH HARRIS BOHM POTATO DITCH Lower Ohio Creek **Better coordination** HILDEBRAND NO 2 DITCH OTIS MOORE DITCH and management WILSON DITCH GLEASON IRRIGATING DITCH HYZER VIDAL MILLER D BIEBEL NO 3 DITCH BIEBEL NO 1 DITCH TINGLEYDITCH HYZER DITCH VIDAL BROS NO 1 DITCH OHIO CREEK ABOVE MOUTH NR GUNNISON, BEAVER DAM DITCH CHANNEL DITCH

Google Eartl