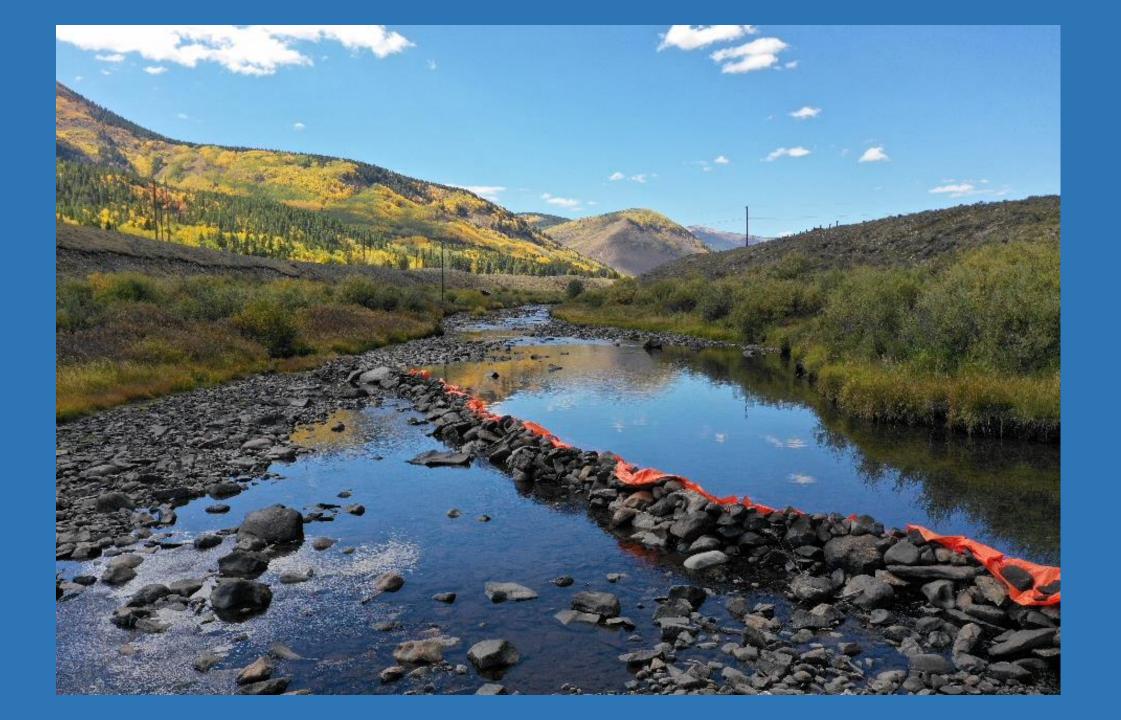

| 2018                             |  |  |  |  |  |
| Cebolla Creek                                              | 2018                             |  |  |  |  |  |
| Tomichi Creek                                              | 2019-2020                        |  |  |  |  |  |
| Gunnison River mainstem<br>(Almont to Blue Mesa Reservoir) | 2019-2020                        |  |  |  |  |  |

#### **Upper Gunnison**

PIONEER DITCH HARRIS BOHM POTATO DITCH Lower Ohio Creek **Better coordination** HILDEBRAND NO 2 DITCH OTIS MOORE DITCH and management WILSON DITCH GLEASON IRRIGATING DITCH HYZER VIDAL MILLER D BIEBEL NO 3 DITCH BIEBEL NO 1 DITCH TINGLEYDITCH HYZER DITCH VIDAL BROS NO 1 DITCH OHIO CREEK ABOVE MOUTH NR GUNNISON, BEAVER DAM DITCH CHANNEL DITCH

Google Eartl



### Upper Gunnison