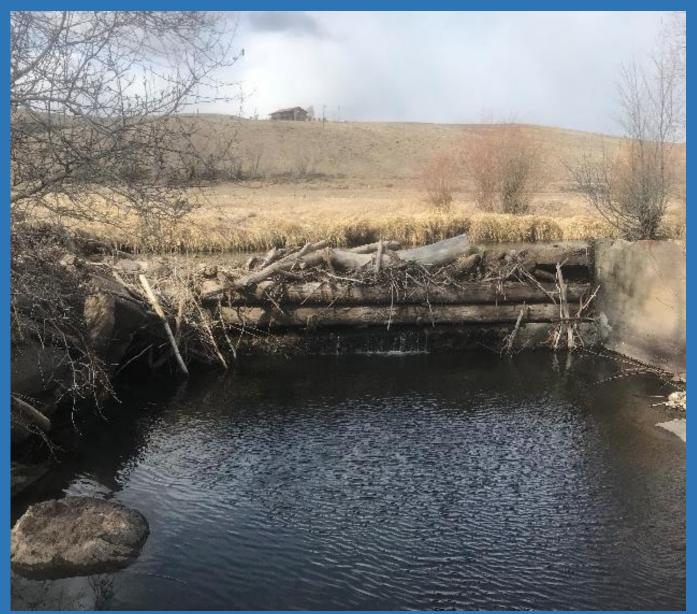

#### Upper Gunnison

- Irrigation is primarily flood irrigation
- In some cases flood irrigation mimics natural process
- Can be challenging during low water periods
- Limited upstream storage

| Sub-Basin                                                  | Timetable                        |  |  |  |  |  |
|------------------------------------------------------------|----------------------------------|--|--|--|--|--|
| Ohio Creek                                                 | 2017-2018 (incl. pilot projects) |  |  |  |  |  |
| East River                                                 | 2017-2019                        |  |  |  |  |  |
| Lake Fork of the Gunnison River                            | 2017-2018                        |  |  |  |  |  |
| Taylor River                                               | 2018                             |  |  |  |  |  |
| Cebolla Creek                                              | 2018                             |  |  |  |  |  |
| Tomichi Creek                                              | 2019-2020                        |  |  |  |  |  |
| Gunnison River mainstem<br>(Almont to Blue Mesa Reservoir) | 2019-2020                        |  |  |  |  |  |

#### **Upper Gunnison**

PIONEER DITCH HARRIS BOHM POTATO DITCH Lower Ohio Creek **Better coordination** HILDEBRAND NO 2 DITCH OTIS MOORE DITCH and management WILSON DITCH GLEASON IRRIGATING DITCH HYZER VIDAL MILLER D BIEBEL NO 3 DITCH BIEBEL NO 1 DITCH TINGLEYDITCH HYZER DITCH VIDAL BROS NO 1 DITCH OHIO CREEK ABOVE MOUTH NR GUNNISON, BEAVER DAM DITCH CHANNEL DITCH